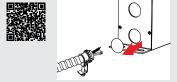

#### DETACH CANOPY.

Remove the screws **[A]** from the fixture **[B]** to detach the canopy **[C]**.

Keep the screws **[A]** in a safe place.

#### **3** MAKE ELECTRICAL CONNECTIONS.

Make electrical connections between the fixture cable **[E]** and the main power **[F]** using wire nuts **[G]** (by others).

Note: Number of wires may vary.

**Warning:** A luminaire with more than one power supply connection means shall be connected to only one branch circuit.