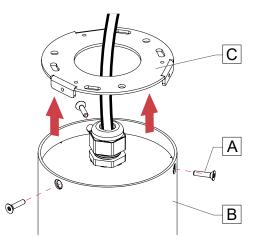

#### DETACH CANOPY.

Remove the screws **[A]** from the fixture **[B]** to detach the canopy **[C]**.

Keep the screws **[A]** in a safe place.