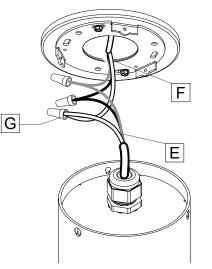

#### **3** MAKE ELECTRICAL CONNECTIONS.

Make electrical connections between the fixture cable **[E]** and the main power **[F]** using wire nuts **[G]** (by others).

Note: Number of wires may vary.

**Warning:** A luminaire with more than one power supply connection means shall be connected to only one branch circuit.