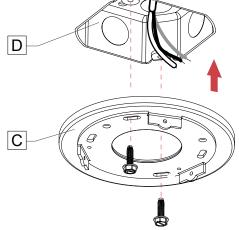

### **2** INSTALL CANOPY.

Attach the canopy **[C]** with screws (by others) to the j-box **[D]**.

**Z**Lumenwerx