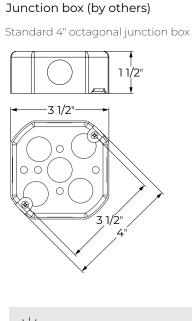

#### Items list

| 1 | Junction box (by others) |
|---|--------------------------|
| 2 | Flat round canopy        |
| 3 | Mounting plate           |
| 4 | Fixture                  |

www.lumenwerx.com (T) 514-225-4304 (F) 514-931-4862 © All rights are reserved to Lumenwerx ULC. Lumenwerx ULC. reserves the right to change or modify product specifications without notification.

### **2** INSTALL CANOPY.

Attach the canopy **[C]** with screws (by others) to the j-box **[D]**.

**Z**Lumenwerx