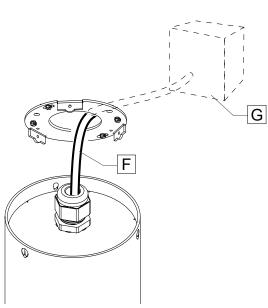

#### **3** MAKE ELECTRICAL CONNECTIONS.

Make electrical connections between the fixture cable **[E]** and the main power **[F]** using wire nuts **[G]** (by others).

Note: Number of wires may vary.

**Warning:** A luminaire with more than one power supply connection means shall be connected to only one branch circuit.

Note: Number of wires may vary.