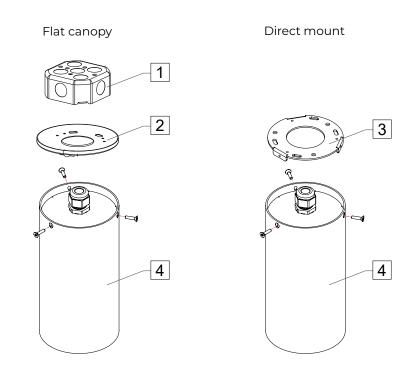

#### Items list

| 1 | Junction box (by others) |
|---|--------------------------|
| 2 | Flat round canopy        |
| 3 | Mounting plate           |
| 4 | Fixture                  |

www.lumenwerx.com (T) 514-225-4304 (F) 514-931-4862 © All rights are reserved to Lumenwerx ULC. Lumenwerx ULC. reserves the right to change or modify product specifications without notification.

#### FLAT CANOPY

#### DIRECT MOUNT -