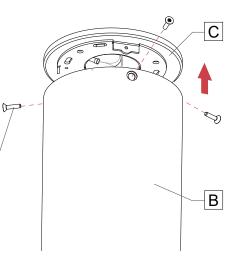

#### **4** INSTALL FIXTURE.

Push all wires and connectors inside the j-box.

Raise the fixture **[B]**, align the 3 holes and attach the fixture **[B]** to the canopy **[C]** with the 3 screws **[A]**.

www.lumenwerx.com (T) 514-225-4304 (F) 514-931-4862 © All rights are reserved to Lumenwerx ULC. Lumenwerx ULC. reserves the right to change or modify product specifications without notification.