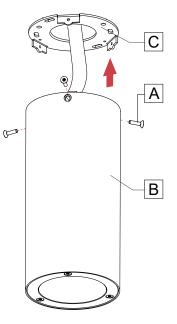

#### **4** INSTALL FIXTURE.

Push all wires and connectors inside the j-box.

Raise the fixture **[B]**, align the 3 holes and attach the fixture **[B]** to the canopy **[C]** with the 3 screws **[A]**.

www.lumenwerx.com (T) 514-225-4304 (F) 514-931-4862 © All rights are reserved to Lumenwerx ULC. Lumenwerx ULC. reserves the right to change or modify product specifications without notification.