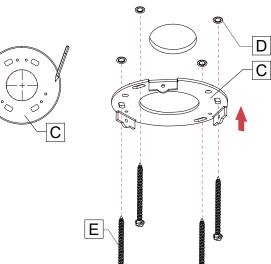

### **2** INSTALL CANOPY.

Attach the canopy **[C]** with screws (by others) to the j-box **[D]**.

**Z**Lumenwerx