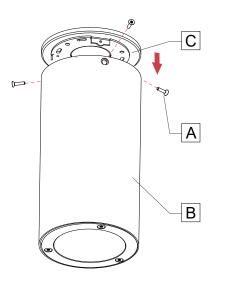

#### DETACH CANOPY.

Remove the screws **[A]** from the fixture **[B]** to detach the canopy **[C]**.

Keep the screws **[A]** in a safe place.